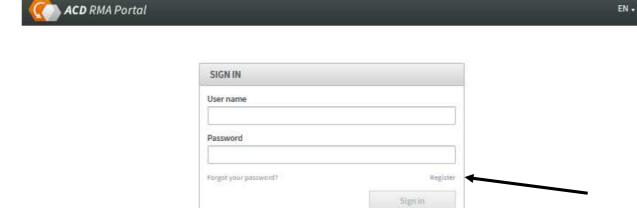

### 1 Login and Registration Page

Users who are already registered can log in directly via web address "rma.acd-gruppe.de" with their user name (not email) and password.

The one-time registration for the RMA portal of the ACD Group is done by clicking on "Register."

## 2 Registration

When you click on the registration link, a pop-up window opens.

| REGISTER                                                                                  |                                                | ×   |
|-------------------------------------------------------------------------------------------|------------------------------------------------|-----|
| User name *                                                                               |                                                |     |
| Title                                                                                     | E-mail*                                        |     |
| Please select *                                                                           |                                                |     |
| First name                                                                                | Surname *                                      |     |
| Company *                                                                                 | Street *                                       |     |
|                                                                                           |                                                |     |
| Zip code *                                                                                | City *                                         |     |
| Country *                                                                                 | State *                                        |     |
| Germany +                                                                                 |                                                | -   |
| Phone                                                                                     | Language                                       |     |
|                                                                                           | English                                        | -   |
| Additional email addresses for notifications                                              |                                                |     |
| Separate multiple addresses with semicolons                                               |                                                |     |
| Comment                                                                                   |                                                |     |
|                                                                                           |                                                | .:: |
| Account number                                                                            |                                                |     |
| ACD Electronia.                                                                           | <ul><li>Default</li></ul>                      |     |
| ACD Systemtechnik                                                                         |                                                |     |
|                                                                                           | Default                                        |     |
| ACD USA                                                                                   |                                                |     |
|                                                                                           | <ul><li>Default</li></ul>                      |     |
| If you do not know your customer number, please do not hesitate to call +49 7392 708-499. | ☐ I have read and accept the privacy policy. * |     |
| Fields <b>marked with *</b> are mandatory and must be filled in!                          |                                                |     |
|                                                                                           | <b>Cancel</b> Registe                          | r   |

To successfully complete registration, all fields marked with an "\*" (mandatory fields) must be filled in, including the specific account number and the default repair location.

Once all mandatory fields are filled in, the registration can be completed by clicking on the "Register" field.