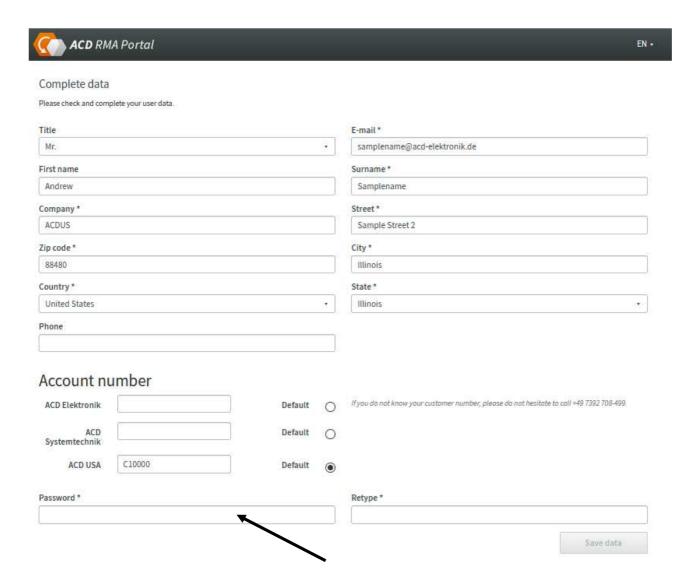

To complete the registration, click on the following link:

Complete user registration

© 2020 - ACD Group

The link will take you to an overview page. Please check that the data you have entered is correct. When you enter a password, the account is finally activated.