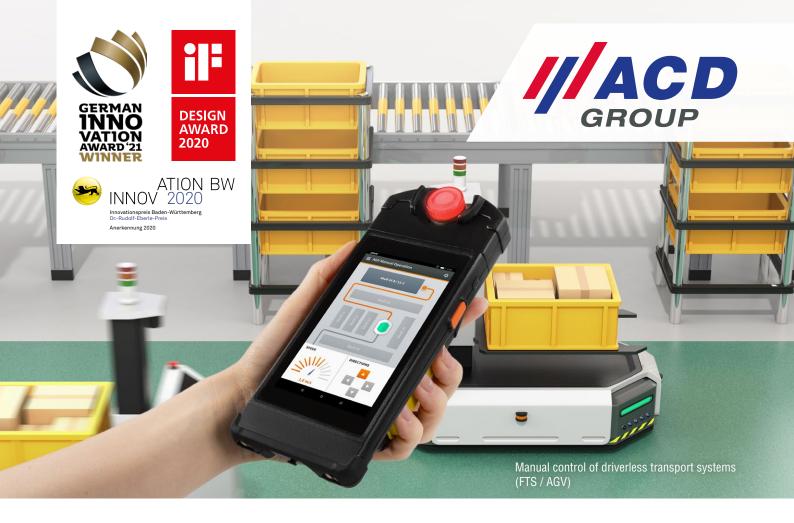

## M2SMART®SE BUILD YOUR OWN DEVICE

# Flexible and modular for your processes

- Modular design for individual device configurations
- ✓ Focus on ergonomics for fatigue-free work
- ✓ Secure Android™ Industrial+ operating system independent of third-party services
- Security patches and upgrades over the entire product lifetime
- Slide mechanism for customerspecific modules
- ✓ Tool-free or fast module change
- Quick-change battery for uninterrupted work

#### Add-on modules

- HMI modules with illuminated emergency stop button for low safety levels
- HMI modules with illuminated emergency stop button and three-stage enabling switch for high safety levels
- RFID modules for various applications
- · And many other modules

#### **Technical details**

- Android™ Industrial+ for professional, safe work
- Reliable wireless connection via Bluetooth and WLAN
- · Compact design for easy handling
- 5"/10.1" display with capacitive touch
- Battery change during ongoing operation
- Any number of additional Android<sup>™</sup> apps can be used simultaneously