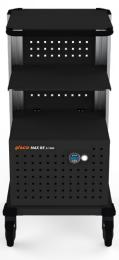

## **MOBILE WORKSTATION MAX BE**

# Saves travel time while making IT equipment mobile

Industrial design, configurable as you wish

- Base frame with perforated grid for flexible attachment of accessories
- Can be used around the clock: battery exchange system, fast charging, intermediate charging
- ✓ Tailored for laser printer
- Safe with FI circuit breaker, tested and approved
- $\checkmark$  Fast amortization

#### **MAX BE STD** The workhorse

- Performance classes: 375 VA, 800 VA or 1200 VA
- Easy battery exchange • system
- 24 V optionally available or . with 230 V operating voltage
- Fl circuit breaker