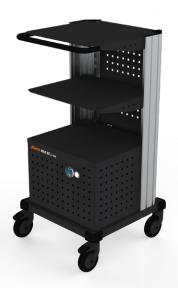

## **MOBILE WORKSTATION MAX BE**

# Saves travel time while making IT equipment mobile

Industrial design, configurable as you wish

- Base frame with perforated grid for flexible attachment of accessories
- Can be used around the clock: battery exchange system, fast charging, intermediate charging
- ✓ Tailored for laser printer
- Safe with FI circuit breaker, tested and approved
- $\checkmark$  Fast amortization

#### **MAX BE Li-Ion** The light one

- Performance classes: 375 VA, 400 VA, 500 VA, 800 VA or 1200 VA
- Short charging cycles .
- Low weight •
- Longer runtimes
- Extended service life .
- Optimal for multi-shift operation •
- Lithium iron phosphate battery •
- FI circuit breaker and bypass • circuit