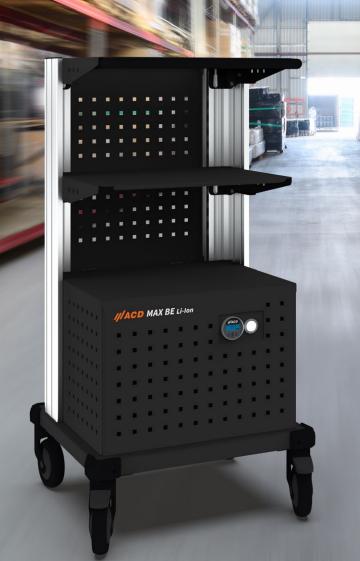

## **MOBILE WORKSTATION MAX BE**

# Saves travel time while making IT equipment mobile

Industrial design, configurable as you wish

- Base frame with perforated grid for flexible attachment of accessories
- Can be used around the clock: battery exchange system, fast charging, intermediate charging
- ✓ Tailored for laser printer
- Safe with FI circuit breaker, tested and approved
- $\checkmark$  Fast amortization

#### **MAX BE Li-Ion** The light one

- Performance classes: 375 VA, 400 VA, 500 VA, 800 VA or 1200 VA
- Short charging cycles .
- Low weight •
- Longer runtimes
- Extended service life .
- Optimal for multi-shift operation •
- Lithium iron phosphate battery •
- FI circuit breaker and bypass • circuit