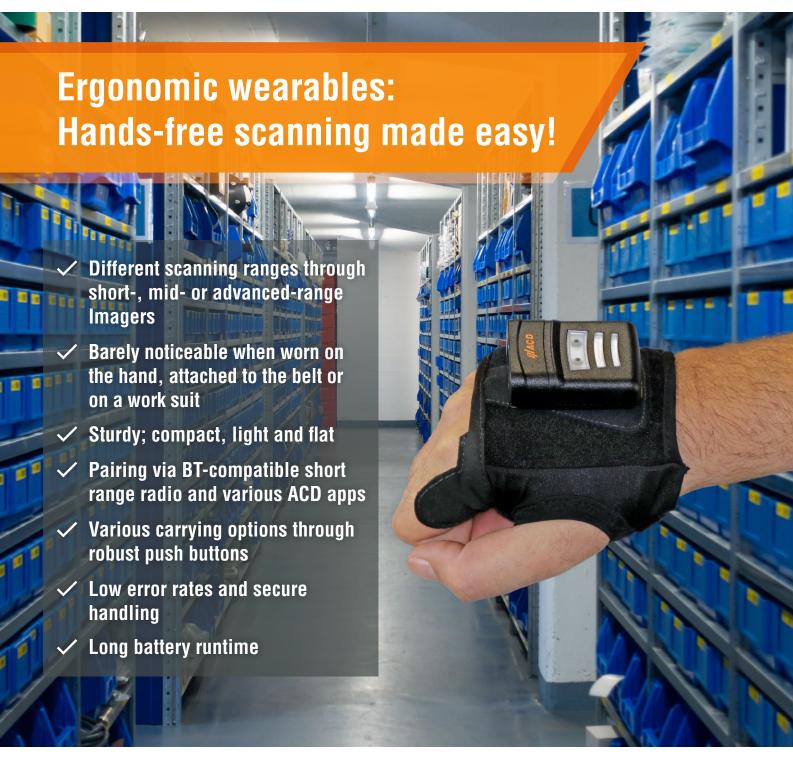

## Industrial grade handheld barcode scanner

- Logistics wearables: among the lightest and smallest in their class
- Flexible application areas due to different HasciSE variants
- · Battery life over one shift
- Fast scanner configuration
- Scan triggering via finger switch or scan button
- Scan feedback: acoustic, haptic and visual
- Easy snap-on attachment to gloves, hand straps, hand cuffs, zippers, etc.
- Compatible with all BT-devices (BT 4.0 and higher)
- Fast pairing via BT-compatible short-range radio, with intuitive ACD apps

# More flexibility through HasciSE variants

#### **HasciSE SR**

- 2D shortrange Imager SE4750SR
- Reading range from approx. 2.5 cm to 92 cm

#### HasciSE MR

- 2D midrange Imager SE4750MR
- Reading range from approx. 5 cm to 4.4 m

#### **HasciSE AR**

- 2D advanced range Imager SE5500
- Reading range from approx. 5 cm to 14 m