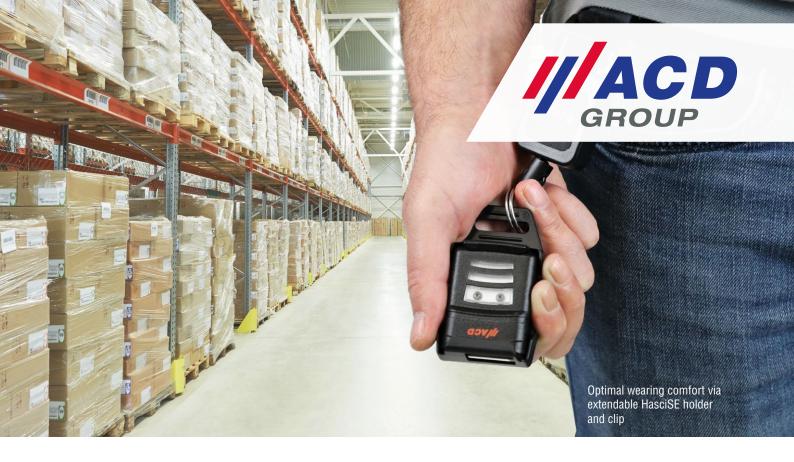

## Industrial grade handheld barcode scanner

- Logistics wearables: among the lightest and smallest in their class
- Flexible application areas due to different HasciSE variants
- · Battery life over one shift
- Fast scanner configuration
- Scan triggering via finger switch or scan button
- Scan feedback: acoustic, haptic and visual
- Easy snap-on attachment to gloves, hand straps, hand cuffs, zippers, etc.
- Compatible with all BT-devices (BT 4.0 and higher)
- Fast pairing via BT-compatible short-range radio, with intuitive ACD apps

## For full details please contact us:

ACD Elektronik GmbH Engelberg 2 88480 Achstetten

+49 7392 708-499 sales@acd-elektronik.de www.acd-gruppe.de/en

The direct link to the HasciSE configurator:

Various accessories and numerous wearing options for the HasciSE