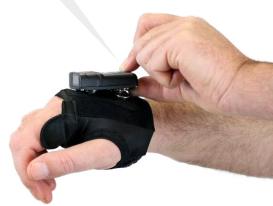

## Industrial grade handheld barcode scanner

- Logistics wearables: among the lightest and smallest in their class
- Flexible application areas due to different HasciSE variants
- · Battery life over one shift
- Fast scanner configuration
- Scan triggering via finger switch or scan button
- Scan feedback: acoustic, haptic and visual
- Easy snap-on attachment to gloves, hand straps, hand cuffs, zippers, etc.
- Compatible with all BT-devices (BT 4.0 and higher)
- Fast pairing via BT-compatible short-range radio, with intuitive ACD apps

## For full details please contact us:

ACD Elektronik GmbH Engelberg 2 88480 Achstetten

+49 7392 708-499 sales@acd-elektronik.de www.acd-gruppe.de/en

The direct link to the HasciSE configurator:

Various accessories and numerous wearing options for the HasciSE