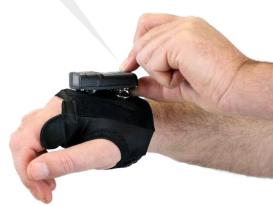

## Industrial grade handheld barcode scanner

- Logistics wearables: among the lightest and smallest in their class
- Flexible application areas due to different HasciSE variants
- · Battery life over one shift
- Fast scanner configuration
- Scan triggering via finger switch or scan button
- Scan feedback: acoustic, haptic and visual
- Easy snap-on attachment to gloves, hand straps, hand cuffs, zippers, etc.
- Compatible with all BT-devices (BT 4.0 and higher)
- Fast pairing via BT-compatible short-range radio, with intuitive ACD apps